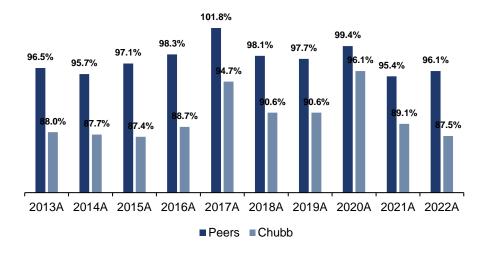

## CB leads the industry with lowest P&C Combined Ratio and most underwriting profit

| Metrics                         | Chubb<br>Limited | Hartford<br>Financial<br>Services | The<br>Allstate<br>Corp | Travelers<br>Companies<br>Inc | American<br>International<br>Group | The<br>Progressive<br>Corp |
|---------------------------------|------------------|-----------------------------------|-------------------------|-------------------------------|------------------------------------|----------------------------|
| Market Cap                      | \$78.6B          | \$20.9B                           | \$28.3B                 | \$38.9B                       | \$35.0B                            | \$82.6B                    |
| Return on Equity                | 9.6%             | 11.5%                             | (6.4%)                  | 11.3%                         | 20.3%                              | 4.2%                       |
| P&C Combined Ratio <sup>1</sup> | 87.6%            | 95.8%                             | 98.9%                   | 88.8%                         | 92.0%                              | 93.0%                      |
| Expense Ratio                   | 27.6%            | 27.7%                             | 26.7%                   | 29.4%                         | 31.2%                              | 22.3%                      |
| RBC Ratio <sup>2</sup>          | 471%             | 488%                              | 434%                    | 402%                          | 414%                               | 515%                       |

## Significantly Lower P&C Ratio Relative to Peers