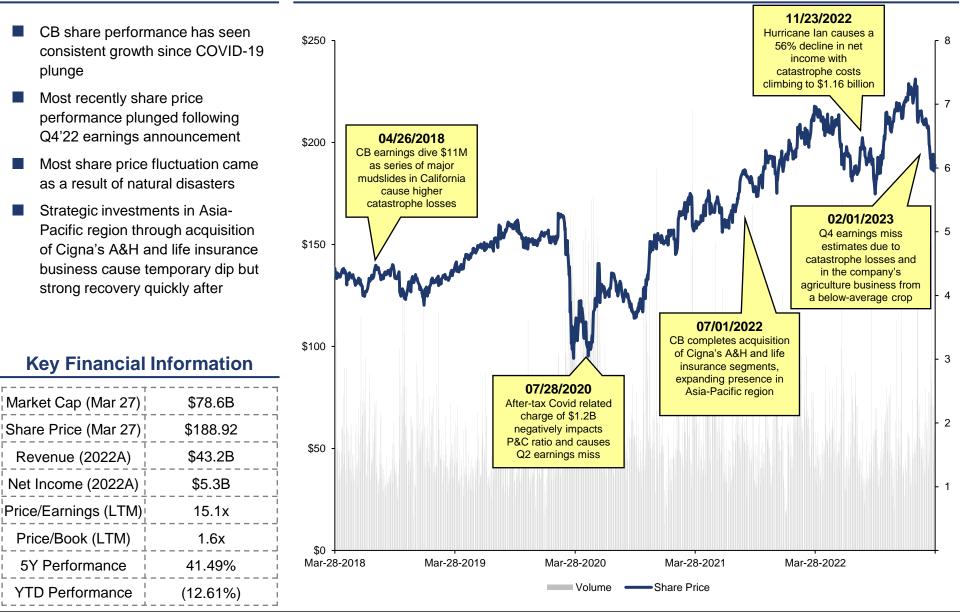

## **5-Year Share Price Performance**

### Premium revenue growth and strategic investments in Asia fuel stock performance

#### Commentary

Stock Chart

Source(s): S&P Capital IQ