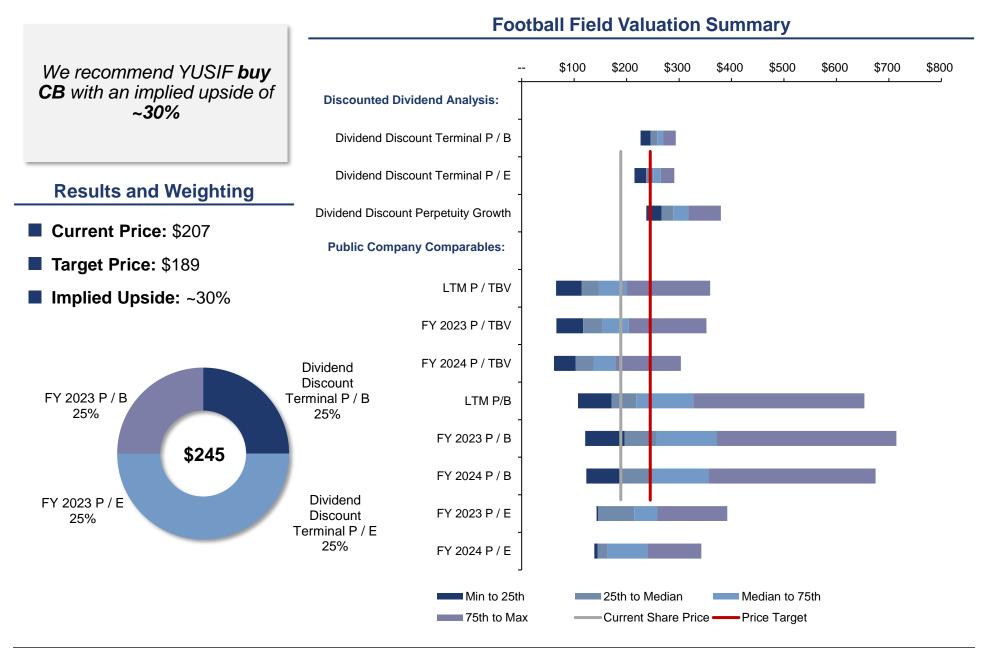

## **Valuation Summary**

## CB yields an implied upside of ~30% through relative and intrinsic valuation

Source(s): Company Filings, S&P CapitalIQ