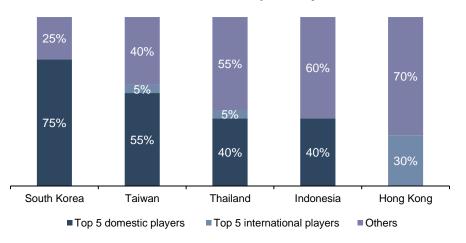

### **High Competition in APAC Region**

- The APAC region has been recognized as a major growth engine for insurance companies as the region houses more than half of the world's population
- Insurers must provide elevated offerings to differentiate and compete as there is a growing affluence of the region, as well as a rise in digital integration
- The region encompasses various markets at various stages of development making it more difficult to integrate within the highly differentiated markets and making premiums not evenly distributed
- Greater China, India, and Southeast Asia would be considered "rising stars" with their high insurance growth rates, and relatively low insurance penetration rates while mature markets like Japan, Korea would continue to lend stability to the insurance market in the region, given their relatively established positions

### **Domestic Dominance of Non-life Business**

#### Market Share of Top 5 Players