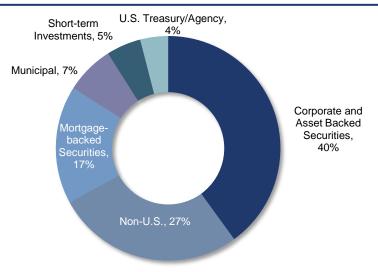

#### **Fixed Income Investment Portfolio**

#### How Does CB Make Money?

- CB makes money from the insurance premiums collected through the various plans that they offer
- Generally, insurers use the service of an insurance broker or agent
  - This broker offers advice on the types and amount of insurance to purchase and assists in the negotiations of price and terms and conditions
- CB then collects insurance premiums through the plans sold by the broker to the insured. CB typically pays a commission to brokers for any business accepted and bound
- Additionally, CB makes money through interest and dividends received from their investments in fixed income securities