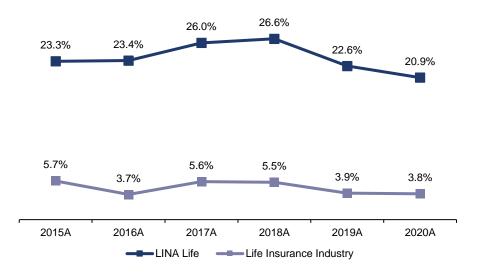

### Focus on Korea Given Strong Growth Potential

### **ROE of Cigna Korean Business Line Outperforms**

#### Potential for Growth in APAC Region

- Acquisition boosts CB's APAC net premiums written to \$7B from \$4B, further balancing CB's Asia portfolio share at 18% of the CB's total portfolio (ex China)
- Korea is a prime market to enter given its aging population (cancer, dementia, etc.) and affordability gap in public safety drives increased penetration of CB's A&H products
- Cigna's leading brand in Korea, Life Insurance of North America (LINA), has grown at a 7.8% CAGR from '15-'20 with similar growth in its international segment
- Long-term goal of growing Cigna's international segment by a faster 8-10% rate