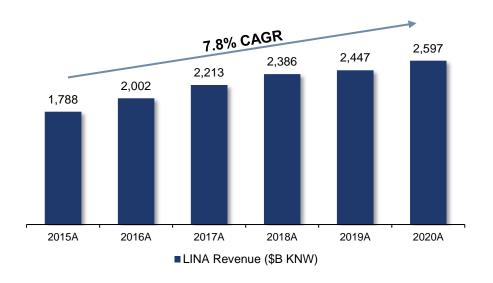

#### Potential for Growth in APAC Region

- Acquisition boosts CB's APAC net premiums written to \$7B from \$4B, further balancing CB's Asia portfolio share at 18% of the CB's total portfolio (ex China)
- Korea is a prime market to enter given its aging population (cancer, dementia, etc.) and affordability gap in public safety drives increased penetration of CB's A&H products
- Cigna's leading brand in Korea, Life Insurance of North America (LINA), has grown at a 7.8% CAGR from '15-'20 with similar growth in its international segment
- Long-term goal of growing Cigna's international segment by a faster 8-10% rate