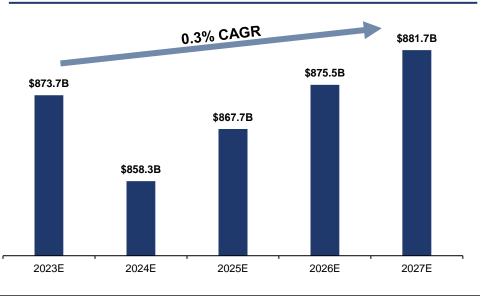

### **Industry Overview**

- CB has a market share of 3.5% in the \$873.7B American P&C insurance industry and has increased 10.9% over the last 5 years. The industry has grown at a rate of 1.5% over the past 5 years and is expected to grow at a CAGR of 0.3% by 2027
- The P&C market has stable demand and is impacted little by macroeconomic conditions as real estate, vehicles, and businesses must be insured regardless
- Despite there being a few thousand P&C insurers in the United States, large insurers like CB have market power of reducing premiums due to economies of scale
  - In order to rebuild surpluses and profitability, insurers have increasingly raised premiums over the last 5 years
- Industry is regulated heavily and steadily by the NAIC and UCAA who aim to protect consumers against insurers

### Industry Expected To Grow At 0.3% CAGR Until 2027