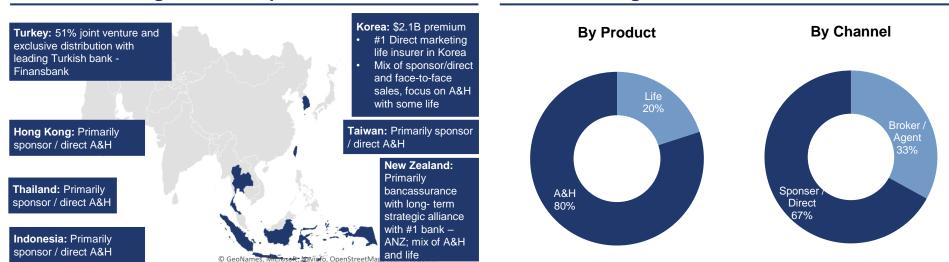

## **Investment Thesis: Why Is This a Good Business?**

Diversification with entrance into the fast-growing APAC A&H market

#### Strategic Expansion in APAC Region

- CB acquired Cigna's accident and health (A&H) and life business in six Asia-Pacific markets (South Korea, Taiwan, New Zealand, Thailand, Hong Kong, and Indonesia) and a 51% stake in a joint venture in Turkey for \$5.7B cash in Q3'22
- Market-leading accident, supplemental health, and life protection products business across Asia - \$3 billion premium revenue
- Primarily A&H: 81% of new business (2021E), 78% of net earned premium (2020A)
- #1 direct marketing A&H insurer in Korea with leading profitability (21% statutory ROE in 2020)

#### Potential for Growth in APAC Region

- Acquisition boosts CB's APAC net premiums written to \$7B from \$4B, further balancing CB's Asia portfolio share at 18% of the CB's total portfolio (ex China)
- Korea is a prime market to enter given its aging population (cancer, dementia, etc.) and affordability gap in public safety drives increased penetration of CB's A&H products
- Cigna's leading brand in Korea, Life Insurance of North America (LINA), has grown at a 7.8% CAGR from '15-'20 with similar growth in its international segment
- Long-term goal of growing Cigna's international segment by a faster 8-10% rate