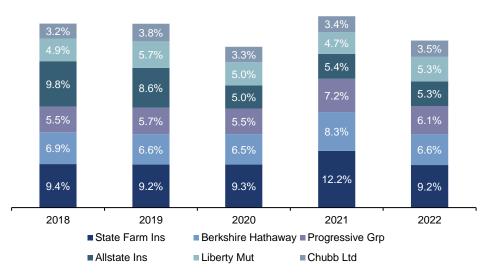

#### **Top 5 Players Market Share Analysis**

### Industry Expected To Grow At 0.3% CAGR Until 2027

#### Market Share of Top 5 Players