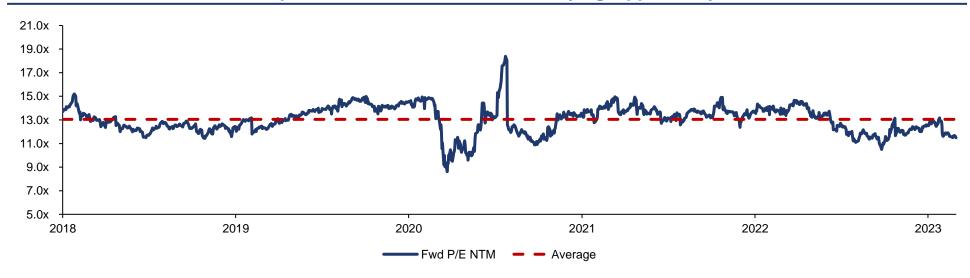

#### **Fundamentals Remain Intact**

- CB has a unique structure where all asbestos exposure is contained in a run-off subsidiary called Brandywine which it recently sold in the last quarter
  - ❑ Led to recently massive write-offs in the billions as the subsidiary had \$3.2B in asbestos reserves significantly decreasing EPS with no change to the fundamentals
- Removing agriculture and catastrophe produces a ratio of 82.9% being far lower than the historical 90.1% 10-year P&C ratio proving the fundamentals remain unchanged
- Since agriculture business is volatile, underperformance in 2022 isn't indicative of future performance or CB's overall strength
- Current Fwd P/E NTM of 11.5x is below the average 12.7x due to recent events which presents a potential opportunity to buy

### **Depressed Valuation Provides a Buying Opportunity**