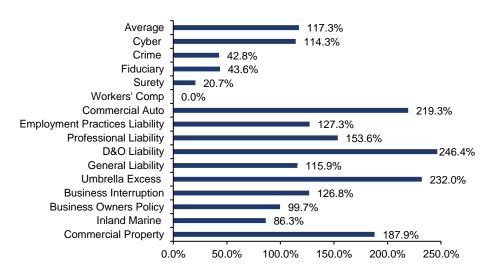

### Pricing Power And Low Costs Expand Margin

- Best positioned to perform well in an economic environment with hardening commercial lines due to rate hikes
  - Characteristics of such a market include increased premium costs for insured, stricter underwriting criteria, less capacity, restricted terms of coverage, and less competition among insurance carriers for new business
- Can profit by writing more catastrophe reinsurance rates and hiking rates, for context commercial property and automobile rates have increased by 187.9% and 219.3% since 2019
  - □ Since 2019 CB has cumulatively hiked rates by 51.2% meaning there is still more room for further rate hikes
- Also have strong pricing power in other industries being the number one provider of personal line coverages and services for "affluent customers" and U.S. crop insurance

### Industry Has Hiked Prices Significantly Since 2019