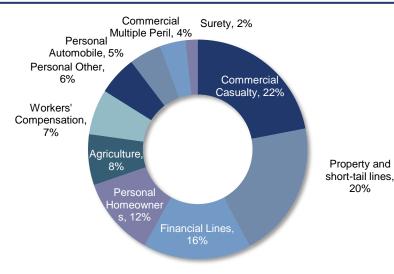

#### **Net P&C Premiums Segmentation**

## CB Operates in 5 Main Business Segments

|                               | North America<br>Commercial P&C                                                                                                                                                                                                                                                                | North America<br>Personal P&C                                                                                                                                                                                                                                                         | North America<br>Agriculture                                                                                                                                                    | Overseas General                                                                                                                                                                                                         | Life Insurance                                                                                                                                                                                                                                         |
|-------------------------------|------------------------------------------------------------------------------------------------------------------------------------------------------------------------------------------------------------------------------------------------------------------------------------------------|---------------------------------------------------------------------------------------------------------------------------------------------------------------------------------------------------------------------------------------------------------------------------------------|---------------------------------------------------------------------------------------------------------------------------------------------------------------------------------|--------------------------------------------------------------------------------------------------------------------------------------------------------------------------------------------------------------------------|--------------------------------------------------------------------------------------------------------------------------------------------------------------------------------------------------------------------------------------------------------|
| Business<br>Description       | <ul> <li>Full range of<br/>traditional and<br/>specialty offerings<br/>for businesses of<br/>all sizes</li> <li>4 major business<br/>units operating in<br/>this segment in the<br/>form of major<br/>accounts,<br/>commercial<br/>insurance,<br/>Westchester and<br/>Chubb Bermuda</li> </ul> | <ul> <li>CB is the leading provider of personal lines insurance for successful individuals and families in the US</li> <li>Known for broad product offering, superior claims and risk consulting services and access to CB's extensive branch network in the US and Canada</li> </ul> | <ul> <li>Leading crop<br/>insurer in North<br/>America</li> <li>Serving approx.<br/>120 000 farmers<br/>and insuring 120<br/>different crops on<br/>80 million acres</li> </ul> | Two main<br>business units –<br>one with a retail<br>presence in four<br>regions (Europe,<br>Asia, Latin<br>America, Far<br>East), and the<br>other is an excess<br>lines operation in<br>the London<br>wholesale market | Two business<br>units – Chubb Life,<br>and international<br>life insurer<br>primarily focused<br>on Asia; and<br>Combined<br>Insurance which<br>provides personal<br>accident and<br>supplemental<br>health insurance<br>coverages in North<br>America |
| Net Premiums<br>Written (NPW) | \$16.4B                                                                                                                                                                                                                                                                                        | \$5.0B                                                                                                                                                                                                                                                                                | \$2.4B                                                                                                                                                                          | \$10.7B                                                                                                                                                                                                                  | \$2.5B                                                                                                                                                                                                                                                 |
|                               | 44% of Total                                                                                                                                                                                                                                                                                   | 14% of Total                                                                                                                                                                                                                                                                          | 6% of Total                                                                                                                                                                     | 30% of Total                                                                                                                                                                                                             | 6% of Total                                                                                                                                                                                                                                            |
| How do they<br>make money?    | <ul> <li>CB creates specific<br/>policies to fit each<br/>company's needs.<br/>This allows them to<br/>maximize income<br/>from premiums<br/>while reducing risk<br/>of loss</li> </ul>                                                                                                        | <ul> <li>Similar to the<br/>commercial<br/>branch, agents<br/>around the world<br/>negotiate for CB to<br/>create the most<br/>income from<br/>premiums while<br/>keeping minimum<br/>risk</li> </ul>                                                                                 | <ul> <li>Public-private<br/>partnership,<br/>meaning the<br/>federal<br/>government sets<br/>rates, terms and<br/>conditions</li> </ul>                                         | <ul> <li>Offers range of<br/>services to both<br/>commercial and<br/>consumer<br/>markets</li> </ul>                                                                                                                     | <ul> <li>Insurance<br/>offerings in various<br/>Asian markets, as<br/>well as Latin<br/>America and<br/>China</li> <li>Joint venture<br/>partner with Huatai<br/>in China</li> </ul>                                                                   |